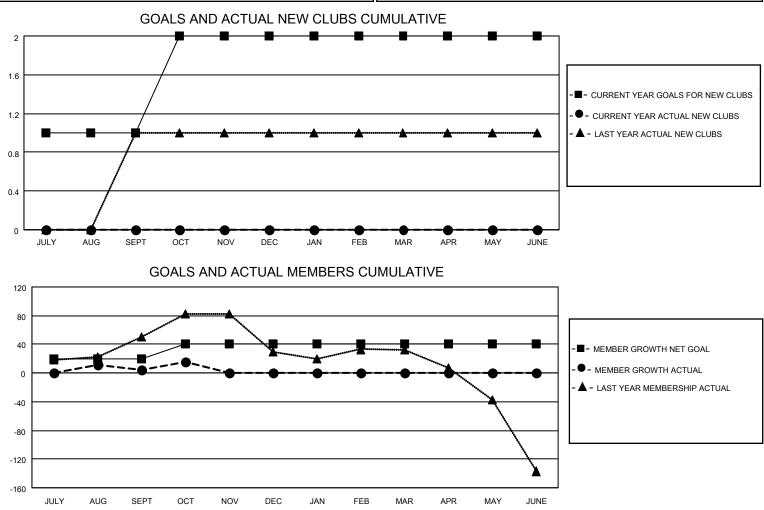

## LOCATION THAILAND

District 310 D

Results as of: 10/31/2020

| Clubs                 |               |           |               | Members               |                         |                         |                                                    |  |  |
|-----------------------|---------------|-----------|---------------|-----------------------|-------------------------|-------------------------|----------------------------------------------------|--|--|
| RESULTS FOR 2020-2021 |               |           |               | RESULTS FOR 2020-2021 |                         |                         |                                                    |  |  |
| QUARTER               | NEW CLUB GOAL | NEW CLUBS | DROPPED CLUBS | QUARTER               | MBER GROWTH NET<br>GOAL | MEMBER GROWTH<br>ACTUAL | DROPPED<br>MEMBERS ACTUAL<br>(including transfers) |  |  |
| JULY/AUG/SEPT         | 1             | 0         | 1             | JULY/AUG/SEPT         | 20                      | 20                      | 15                                                 |  |  |
| OCT/NOV/DEC           | 1             | 0         | 0             | OCT/NOV/DEC           | 20                      | 23                      | 12                                                 |  |  |
| JAN/FEB/MAR           | 0             | 0         | 0             | JAN/FEB/MAR           | 0                       | 0                       | 0                                                  |  |  |
| APR/MAY/JUNE          | 0             | 0         | 0             | APR/MAY/JUNE          | 0                       | 0                       | 0                                                  |  |  |